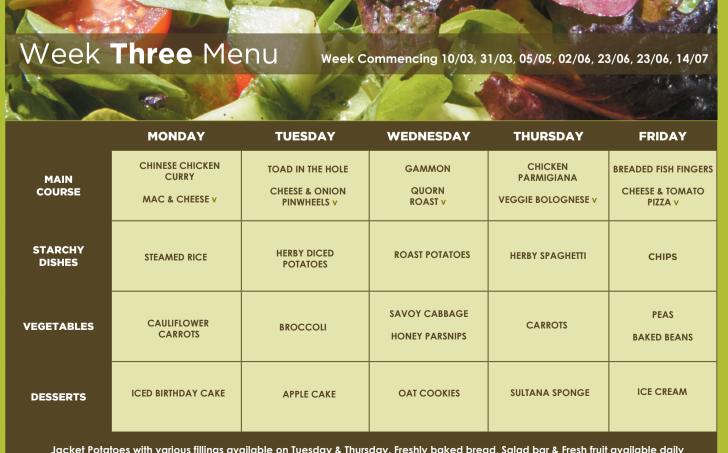

Jacket Potatoes with various fillings available on Tuesday & Thursday. Freshly baked bread, Salad bar & Fresh fruit available daily

Jacket Potatoes with various fillings available on Tuesday & Thursday. Freshly baked bread, Salad bar & Fresh fruit available daily